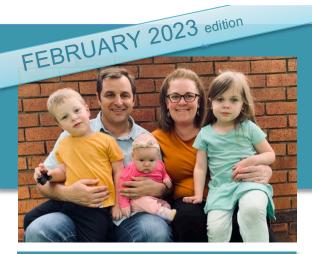

## PRAISE







### **Esther Donna Farhoud**

Born: December 17, 2022 at 1:25am Location: Pretoria, South Africa Weight: 7lbs 3oz Height: 19.7 inches

Thank you for praying! We were able to get visas to stay in South Africa for the birth and get Esther's passport in time to return to Lesotho to host missionary guests. All our prayers were answered!

### PRAYER

- Pray for Esther's belly button to heal...she has an umbilical granuloma.
- Pray for Lesotho's Assembly Bible College
- Pray for us to have **favor** and a good relationship with the Lesotho National Church and its leaders
- · Pray that we would learn the language of Sesotho
- . Revival in Lesotho, the lost to be saved
- · Believers to be discipled in Lesotho
- Strongholds to be broken
- . Divine appointments & the Holy Spirit's